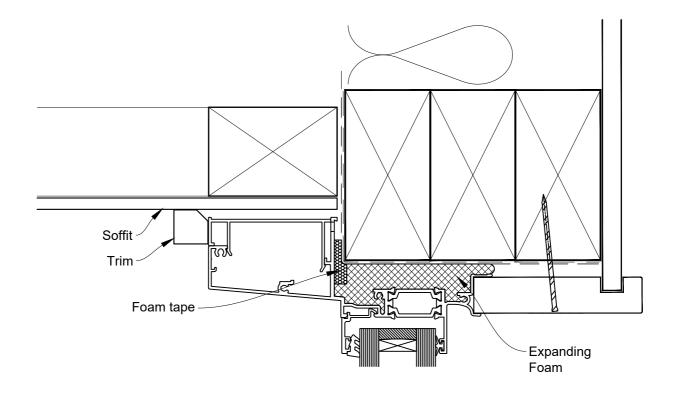

#### **HEAD OPTION 1**

ON RUSTICATED WEATHERBOARD

**Date:** 01.09.23 **Scale:** 1:2 **CAD Ref.:** CFX56AWRW-CFXH2

### The Installation Details must be used in conjunction with the Metro Series ThermalHEART® Centrafix™ SYSTEM GUIDE