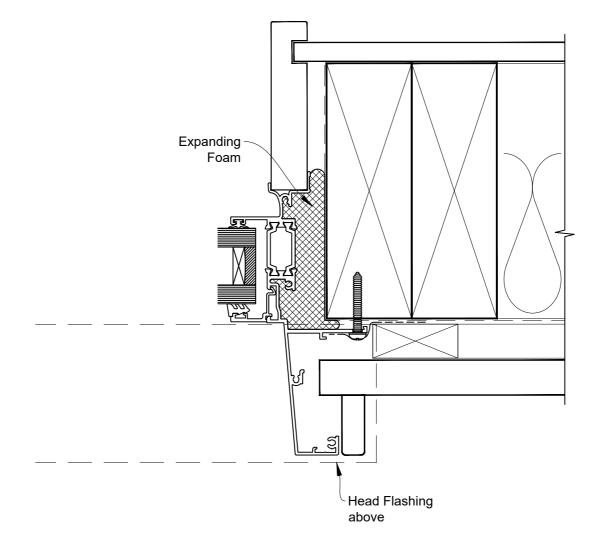

#### **HEAD OPTION 2**

ON RUSTICATED WEATHERBOARD

Date: 01.09.23 Scale: 1:2 CAD Ref.: CFX56AWRW-CFXJ

### The Installation Details must be used in conjunction with the Metro Series ThermalHEART® Centrafix™ SYSTEM GUIDE

ON RUSTICATED WEATHERBOARD

Date: 01.09.23 Scale: 1:2 CAD Ref.: CFX56AWRW-CFXS