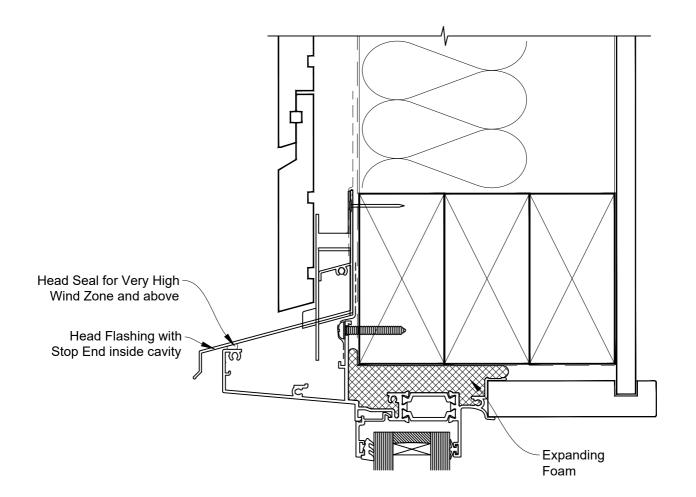

#### ON RUSTICATED WEATHERBOARD

Date: 01.09.23 Scale: 1:2 CAD Ref.: CFX56AWRW-CFXH

### The Installation Details must be used in conjunction with the Metro Series ThermalHEART® Centrafix™ SYSTEM GUIDE