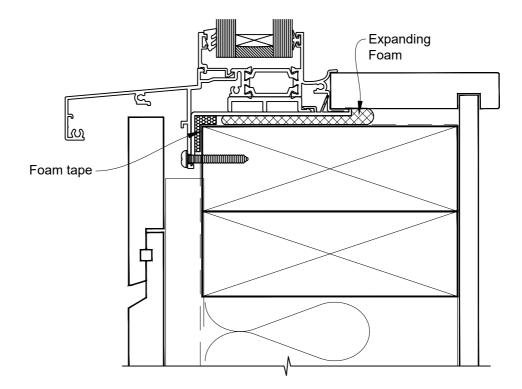

### The Installation Details must be used in conjunction with the Metro Series ThermalHEART® Centrafix™ SYSTEM GUIDE

ON RUSTICATED WEATHERBOARD

Date: 01.09.23 Scale: 1:2 CAD Ref.: CFX56AWRW-CFXS

### The Installation Details must be used in conjunction with the Metro Series ThermalHEART® Centrafix™ SYSTEM GUIDE