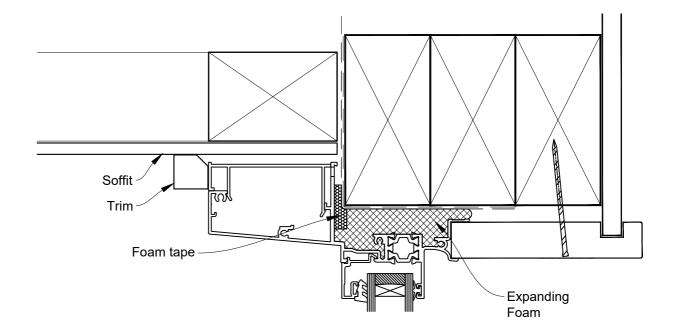

#### **HEAD OPTION 2**

ON STUCCO
Date: 01.09.23

**Scale:** 1:2

CAD Ref.: CFX44AWST-CFXJ

## The Installation Details must be used in conjunction with the Metro Series ThermalHEART® Centrafix™ SYSTEM GUIDE

ON STUCCO
Date: 01.09.23

**Scale:** 1:2

CAD Ref.: CFX44AWST-CFXS