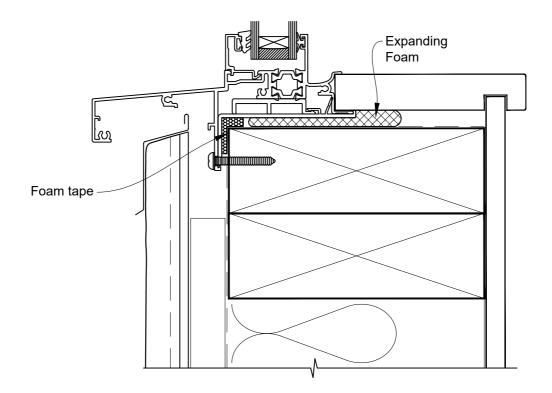

## The Installation Details must be used in conjunction with the Metro Series ThermalHEART® Centrafix™ SYSTEM GUIDE