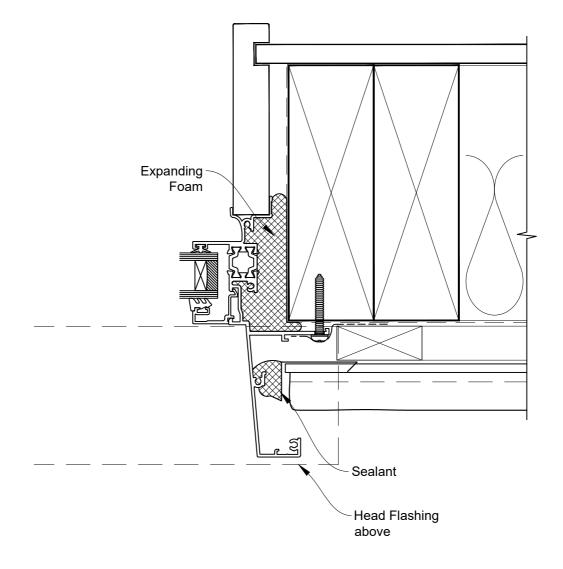

ON STUCCO
Date: 01.09.23

**Scale:** 1:2

CAD Ref.: CFX44AWST-CFXH

## The Installation Details must be used in conjunction with the Metro Series ThermalHEART® Centrafix™ SYSTEM GUIDE