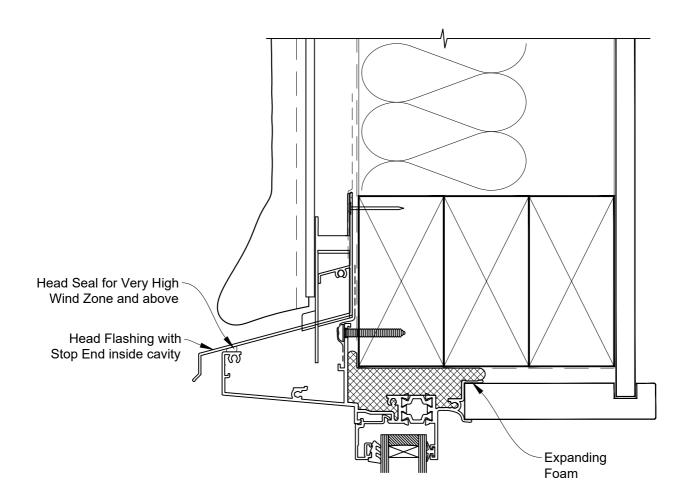

#### **HEAD OPTION 1**

ON STUCCO
Date: 01.09.23

**Scale:** 1:2

CAD Ref.: CFX44AWST-CFXH2

## The Installation Details must be used in conjunction with the Metro Series ThermalHEART® Centrafix™ SYSTEM GUIDE