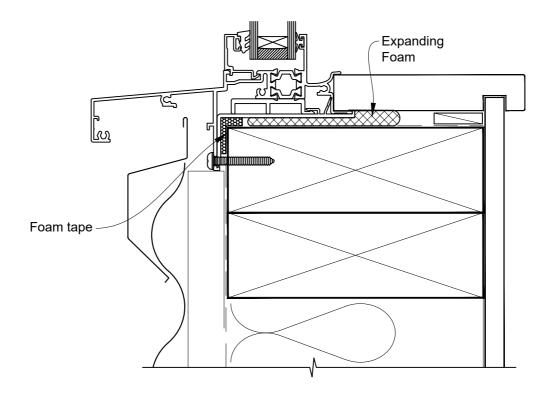

# INSTALLATION DETAIL - 44mm METRO THERMAL HEART CENTRAFIX AWNING WINDOW ON PROFILE METAL

Date: 01.09.23 Scale: 1:2 CAD Ref.: CFX44AWPM-CFXS

## The Installation Details must be used in conjunction with the Metro Series ThermalHEART® Centrafix™ SYSTEM GUIDE