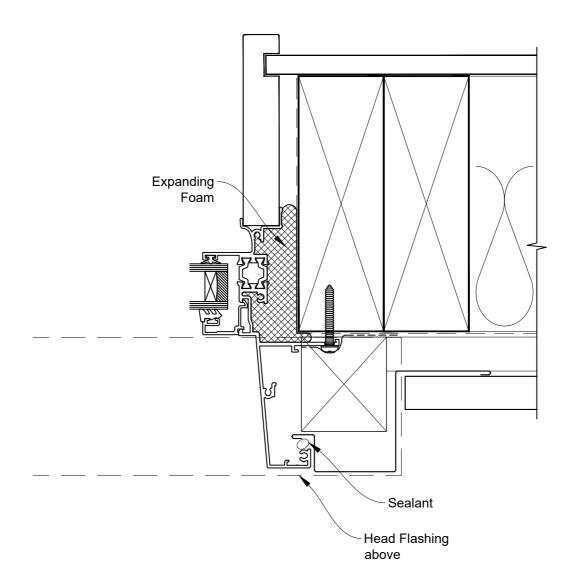

# INSTALLATION DETAIL - 44mm METRO THERMAL HEART CENTRAFIX AWNING WINDOW ON PROFILE METAL

Date: 01.09.23 Scale: 1:2

CAD Ref.: CFX44AWPM-CFXJ

## The Installation Details must be used in conjunction with the Metro Series ThermalHEART® Centrafix™ SYSTEM GUIDE