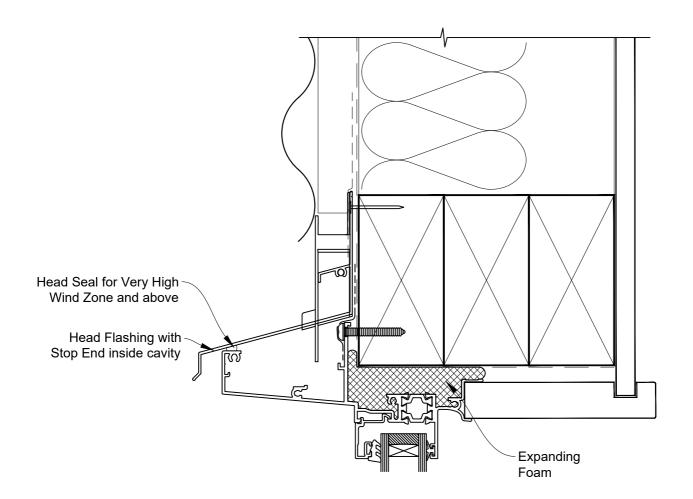

## INSTALLATION DETAIL - 44mm METRO THERMAL HEART CENTRAFIX AWNING WINDOW

**ON PROFILE METAL** 

Date: 01.09.23 Scale: 1:2 CAD Ref.: CFX44AWPM-CFXH

## The Installation Details must be used in conjunction with the Metro Series ThermalHEART® Centrafix™ SYSTEM GUIDE

#### **HEAD OPTION 1**