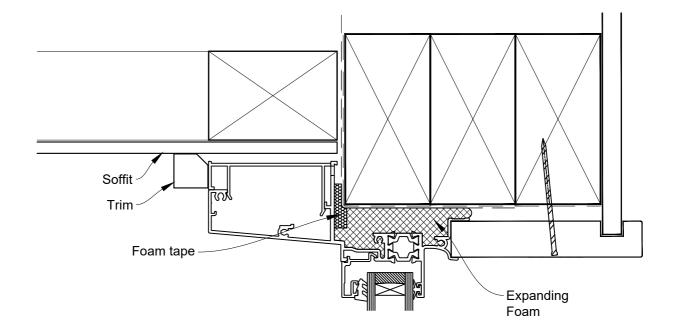

## INSTALLATION DETAIL - 44mm METRO THERMAL HEART CENTRAFIX AWNING WINDOW

**ON PROFILE METAL** 

Date: 01.09.23 Scale: 1:2 CAD Ref.: CFX44AWPM-CFXH2

## The Installation Details must be used in conjunction with the Metro Series ThermalHEART® Centrafix™ SYSTEM GUIDE

#### **HEAD OPTION 2**