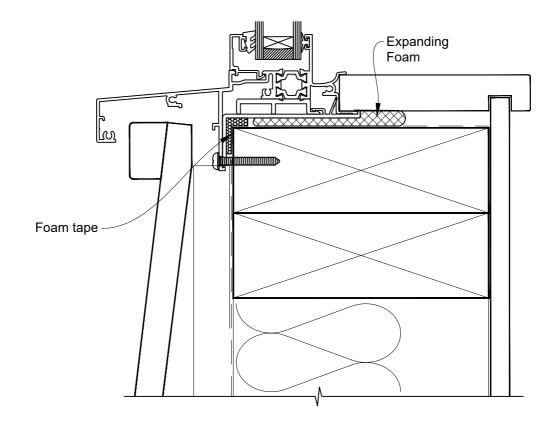

## INSTALLATION DETAIL - 44mm METRO THERMAL HEART CENTRAFIX AWNING WINDOW

ON BEVELBACK WEATHERBOARD

Date: 01.09.23 Scale: 1:2 CAD Ref.: CFX44AWBW-CFXS

## The Installation Details must be used in conjunction with the Metro Series ThermalHEART® Centrafix™ SYSTEM GUIDE