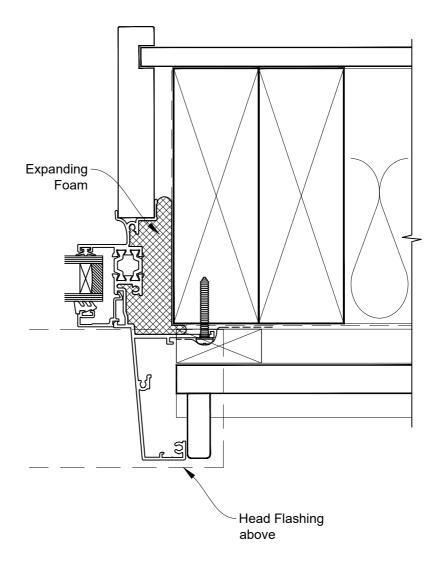

## INSTALLATION DETAIL - 44mm METRO THERMAL HEART CENTRAFIX AWNING WINDOW

ON BEVELBACK WEATHERBOARD

Date: 01.09.23 Scale: 1:2 CAD Ref.: CFX44AWBW-CFXJ

## The Installation Details must be used in conjunction with the Metro Series ThermalHEART® Centrafix™ SYSTEM GUIDE