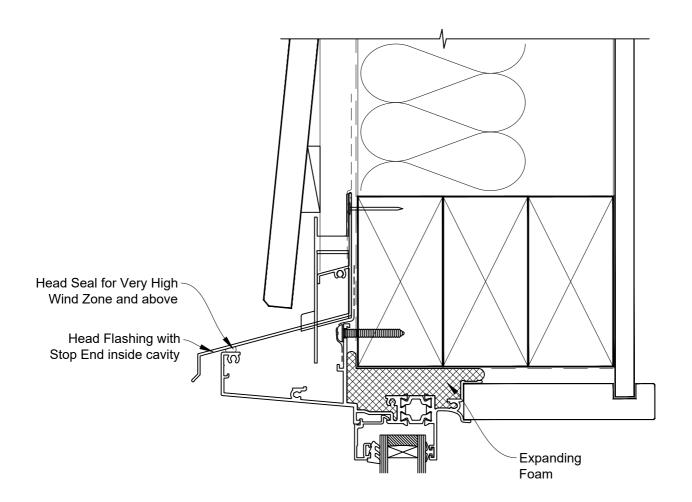

## INSTALLATION DETAIL - 44mm METRO THERMAL HEART CENTRAFIX AWNING WINDOW

#### ON BEVELBACK WEATHERBOARD

Date: 01.09.23 Scale: 1:2 CAD Ref.: CFX44AWBW-CFXH

## The Installation Details must be used in conjunction with the Metro Series ThermalHEART® Centrafix™ SYSTEM GUIDE

#### **HEAD OPTION 1**