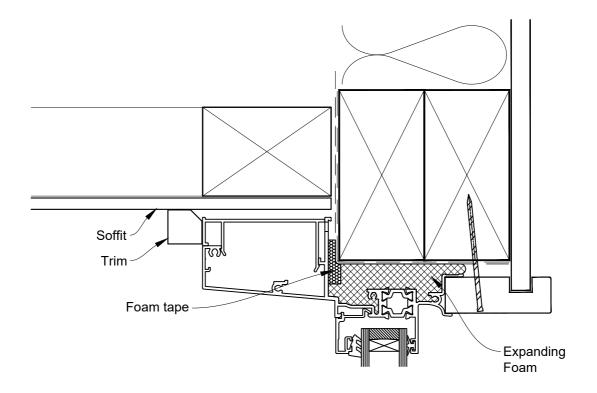

# INSTALLATION DETAIL - 44mm METRO THERMAL HEART CENTRAFIX AWNING WINDOW ON BEVELBACK WEATHERBOARD

Date: 01.09.23 Scale: 1:2 CAD Ref.: CFX44AWBW-CFXH2

## The Installation Details must be used in conjunction with the Metro Series ThermalHEART® Centrafix™ SYSTEM GUIDE

#### **HEAD OPTION 2**