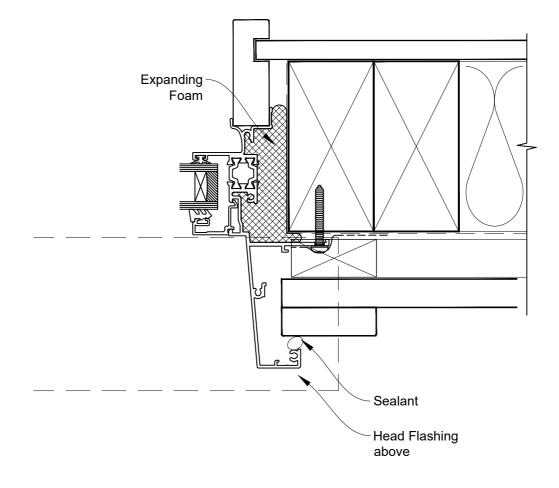

### **ON BOARD & BATTEN**

Date: 01.09.23 Scale: 1:2 CAD Ref.: CFX44AWBB-CFXJ

## The Installation Details must be used in conjunction with the Metro Series ThermalHEART® Centrafix™ SYSTEM GUIDE