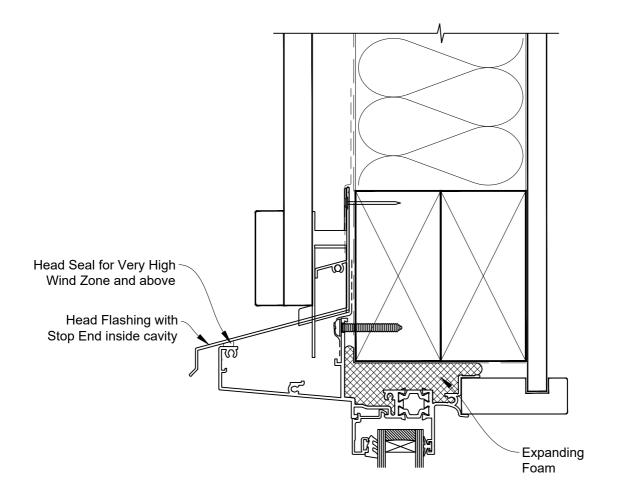

### **ON BOARD & BATTEN**

Date: 01.09.23 Scale: 1:2 CAD Ref.: CFX44AWBB-CFXH

### The Installation Details must be used in conjunction with the Metro Series ThermalHEART® Centrafix™ SYSTEM GUIDE