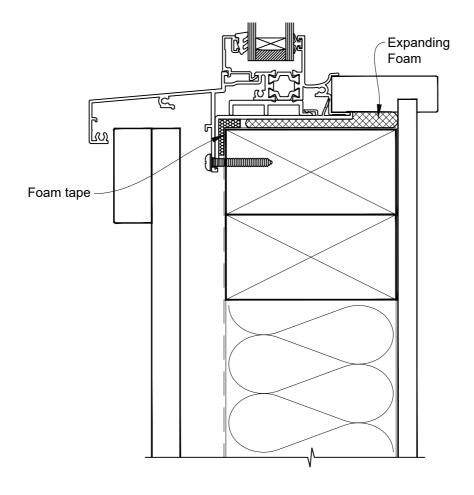

### **ON BOARD & BATTEN**

Date: 01.09.23 Scale: 1:2 CAD Ref.: CFX44AWBB-CFXS

## The Installation Details must be used in conjunction with the Metro Series ThermalHEART® Centrafix™ SYSTEM GUIDE