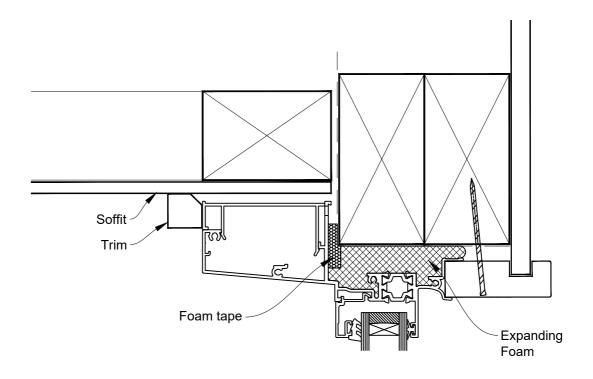

### **HEAD OPTION 1**

**ON BOARD & BATTEN** 

Date: 01.09.23 Scale: 1:2 CAD Ref.: CFX44AWBB-CFXH2

## The Installation Details must be used in conjunction with the Metro Series ThermalHEART® Centrafix™ SYSTEM GUIDE

### **HEAD OPTION 2**