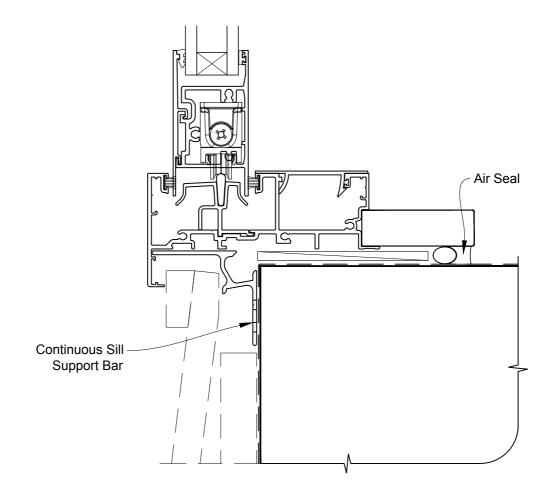

# INSTALLATION DETAIL - METRO SERIES SLIDING DOOR ON BEVELBACK WEATHERBOARD CAVITY CONSTRUCTION

Date: 01.10.16 Scale: 1:2 CAD Ref.: MSSDBW-CS