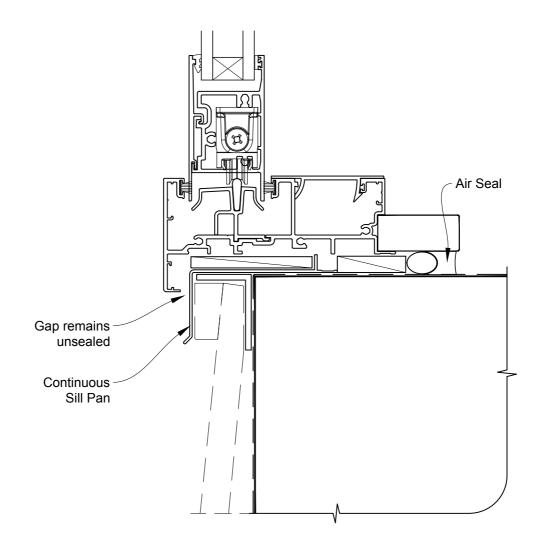

# INSTALLATION DETAIL - METRO SERIES SLIDING DOOR ON BEVELBACK WEATHERBOARD CAVITY CONSTRUCTION

Date: 01.10.16 Scale: 1:2 CAD Ref.: MSSDBW-CS