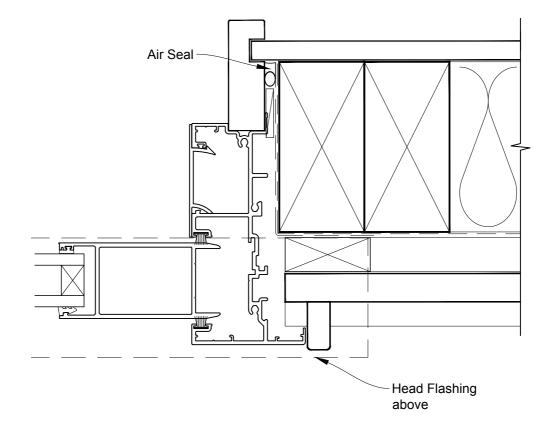

# INSTALLATION DETAIL - METRO SERIES SLIDING DOOR ON BEVELBACK WEATHERBOARD CAVITY CONSTRUCTION

Date: 01.10.16 Scale: 1:2 CAD Ref.: MSSDBW-CJ