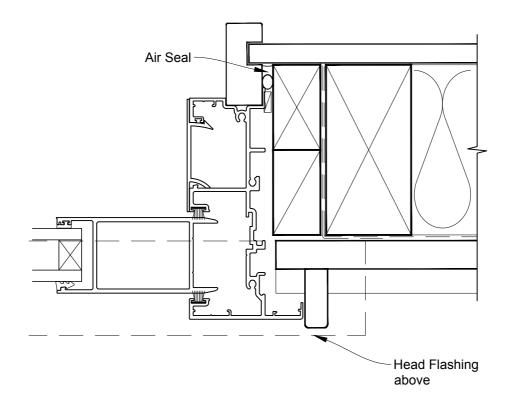

## INSTALLATION DETAIL - METRO SERIES SLIDING DOOR ON BEVELBACK WEATHERBOARD CAVITY CONSTRUCTION

Date: 01.10.16 Scale: 1:2 CAD Ref.: MSSDBW-CH