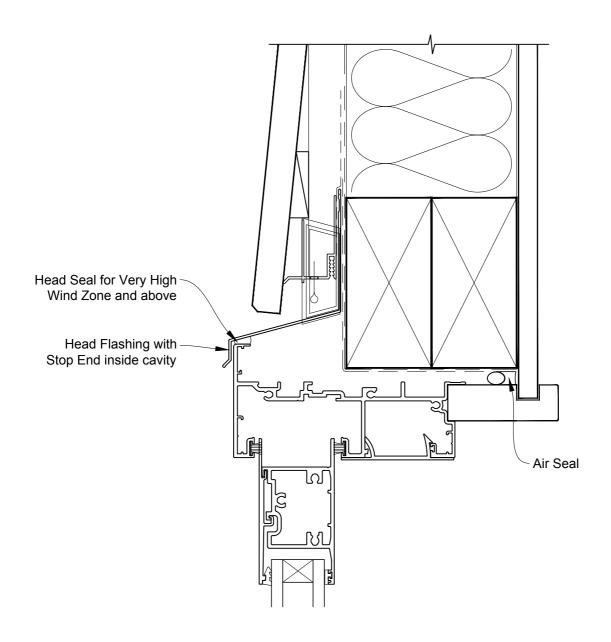

## INSTALLATION DETAIL - METRO SERIES SLIDING DOOR ON BEVELBACK WEATHERBOARD CAVITY CONSTRUCTION

Date: 01.10.16 Scale: 1:2 CAD Ref.: MSSDBW-CH