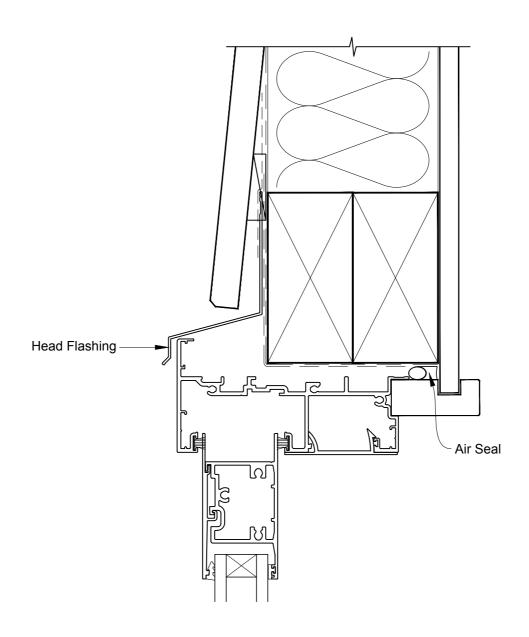

### INSTALLATION DETAIL - METRO SERIES SLIDING DOOR ON BEVELBACK WEATHERBOARD DIRECT FIXED CLADDING

Date: 01.10.16 Scale: 1:2 CAD Ref.: MSSDBW-DH