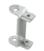

## **SL-RCF90** Fixed wall connector

The SL-RCF90 is the foundation for all three connections available in the Stratlock Rail System. It provides installers with three connection options: a 90° fixed joint between the SL-RLE groove and profile end when building a wall, combines with SL-RCA180 for a wall to ceiling connection or SL-RCAB180 for wall to wall corner connection. Made of diecast aluminium alloy ADC12. Installs with provided small hex head grub screw (stainless steel).

INSTALLATION: Partially exploded through section showing typical installation method