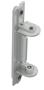

## **SL-RCF90** Fixed wall connector

The SL-RCF90 is the foundation for all three connections available in the Stratlock Rail System. It provides installers with three connection options: a 90° fixed joint between the SL-RLE groove and profile end when building a wall, combines with SL-RCA180 for a wall to ceiling connection or SL-RCAB180 for wall to wall corner connection. Made of diecast aluminium alloy ADC12. Installs with provided small hex head grub screw (stainless steel).

## SL-RCF90

#### USE WITH:

SL-RLE SL-RCA180 SL-RCAB180

#### MATERIAL:

Diecast aluminium alloy ADC12