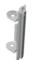

## **SL-RCF90** Fixed wall connector

The SL-RCF90 is the foundation for all three connections available in the Stratlock Rail System. It provides installers with three connection options: a 90° fixed joint between the SL-RLE groove and profile end when building a wall, combines with SL-RCA180 for a wall to ceiling connection or SL-RCAB180 for wall to wall corner connection. Made of diecast aluminium alloy ADC12. Installs with provided small hex head grub screw (stainless steel).

## SL-RCF90

#### USE WITH:

SL-RLE SL-RCA180 SL-RCAB180

#### MATERIAL:

Diecast aluminium alloy ADC12