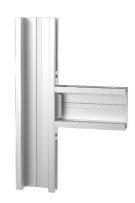

## **SL-RCF90** Fixed wall connector

The SL-RCF90 is the foundation for all three connections available in the Stratlock Rail System. It provides installers with three connection options: a 90° fixed joint between the SL-RLE groove and profile end when building a wall, combines with SL-RCA180 for a wall to ceiling connection or SL-RCAB180 for wall to wall corner connection. Made of diecast aluminium alloy ADC12. Installs with provided small hex head grub screw (stainless steel).

### FIXED 90° CONNECTION FOR WALLS AND CEILINGS