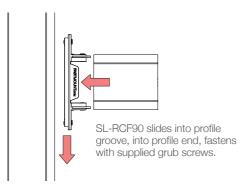

## **SL-RCF90** Fixed wall connector

The SL-RCF90 is the foundation for all three connections available in the Stratlock Rail System. It provides installers with three connection options: a 90° fixed joint between the SL-RLE groove and profile end when building a wall, combines with SL-RCA180 for a wall to ceiling connection or SL-RCAB180 for wall to wall corner connection. Made of diecast aluminium alloy ADC12. Installs with provided small hex head grub screw (stainless steel).

INSTALLATION: Partially exploded through section showing typical installation method