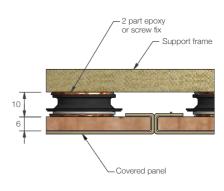

### **APPLICATIONS**

- · Arms for sofas and armchairs
- Heavy artwork
- Signage
- Large panels that need strong securing

INSTALLATION: Partially exploded through section showing typical installation method

Through section showing recessed installation

Through section showing surface mounted adhesive installation