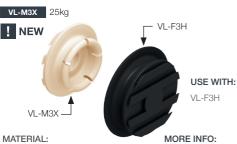

## VL-M3X Very Low Profile Extra Heavy Duty 25kg

The VL-M3X is the strongest fixing in the Very Low Profile Range, ideal for more permanent fixings in applications such as settee arms in furniture, heavy artwork, and large, heavyweight interior panels. With a 25kg pull out load and 75kg shear load, the VL-M3X clips into the VL-F3H with no special tools required for installation. Can be used with a wide range of adhesives or screw fixed, according to application type.

Off white Acetal copolymer

Installation Guide VL-03
Clip Layout Guide TD-02, 08, 09
Panel Offset Guide