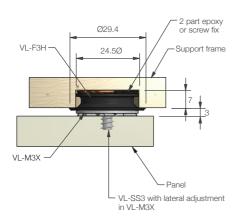

### **APPLICATIONS**

- · Arms for sofas and armchairs
- Heavy artwork
- Signage
- Large panels that need strong securing

INSTALLATION: Partially exploded through section showing typical installation method

Through section showing recessed installation

Through section showing surface mounted adhesive installation