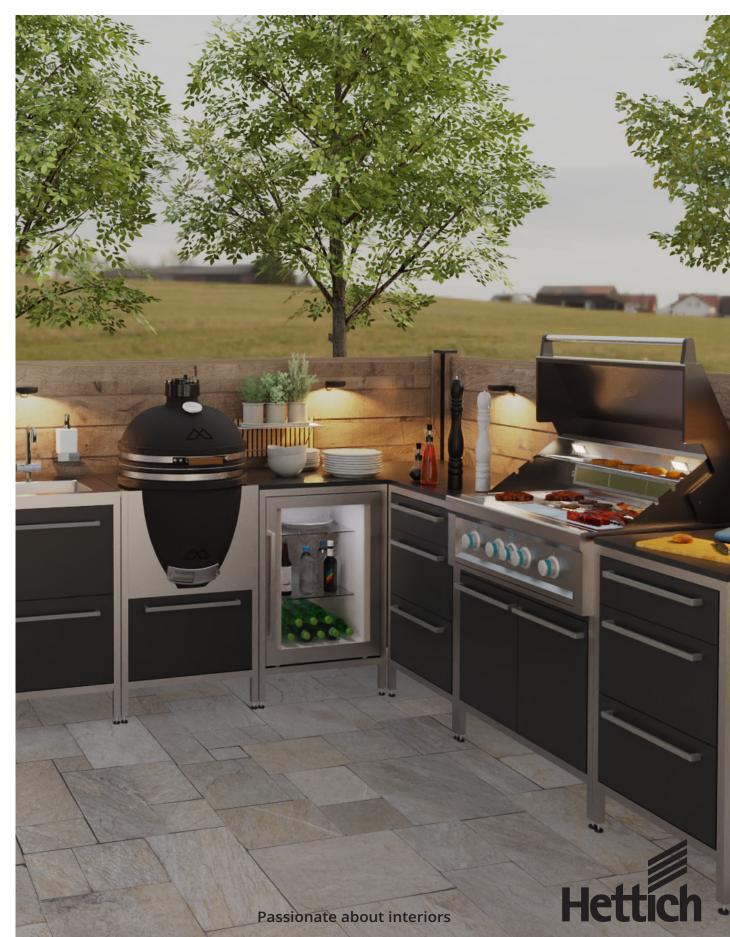

## VEOSYS

A stainless steel hinge for the Kiwi outdoors

Raise the expectations for reliable outdoor designs with the Veosys hinge. It is perfect for any high moisture or salt environment, and operates smoothly over an impressive temperature range. Produced from stainless steel equivalent to kitchen sinks, it is a robust all-rounder for challenging design situations.

Choose Veosys for coastal homes, outdoor kitchens, indoor pools and gyms.

Veosys stainless steel hinge

10 10 10

T

- (\* F

Recreate this beach side outdoor kitchen using: Veosys hinges with inset and full overlay door framing |InnoTech Atira soft-closing drawers