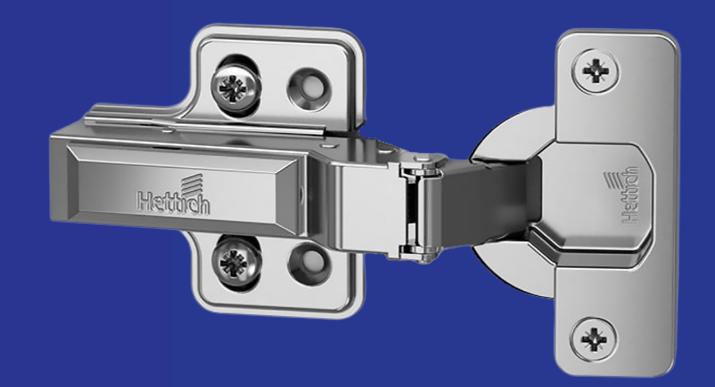

## VEOSYS

A stainless steel hinge for the Kiwi outdoors

Raise the expectations for reliable outdoor designs with the Veosys hinge. It is perfect for any high moisture or salt environment, and operates smoothly over an impressive temperature range. Produced from stainless steel equivalent to kitchen sinks, it is a robust all-rounder for challenging design situations.

## the all-rounder hinge

Leverage the durability of stainless steel to bring your design dreams to life.

| material         | stainless steel EN 15570         |
|------------------|----------------------------------|
| grade            | 304                              |
| colour           | silver                           |
| operational      | between 5 and 40°C               |
| tested           | 120h NSS ISO 9227                |
| door thickness   | 14-22 mm                         |
| door application | full overlay, half overlay, inse |
| opening function | 105° opening angle               |
| closing function | automated soft-close at 35°      |
|                  |                                  |