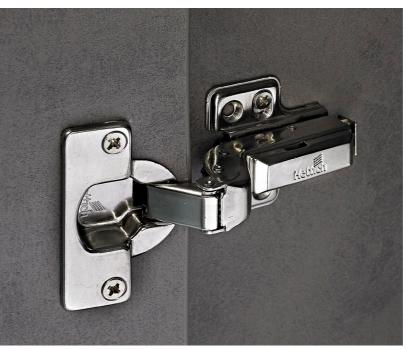

## VEOSYS

A stainless steel hinge for the Kiwi outdoors

Raise the expectations for reliable outdoor designs with the Veosys hinge. It is perfect for any high moisture or salt environment, and operates smoothly over an impressive temperature range. Produced from stainless steel equivalent to kitchen sinks, it is a robust all-rounder for challenging design situations.

## the all-rounder hinge

Leverage the durability of stainless steel to bring your design dreams to life.

| material         | stainless steel EN 15570         |
|------------------|----------------------------------|
| grade            | 304                              |
| colour           | silver                           |
| operational      | between 5 and 40°C               |
| tested           | 120h NSS ISO 9227                |
| door thickness   | 14-22 mm                         |
| door application | full overlay, half overlay, inse |
| opening function | 105° opening angle               |
| closing function | automated soft-close at 35°      |
|                  |                                  |