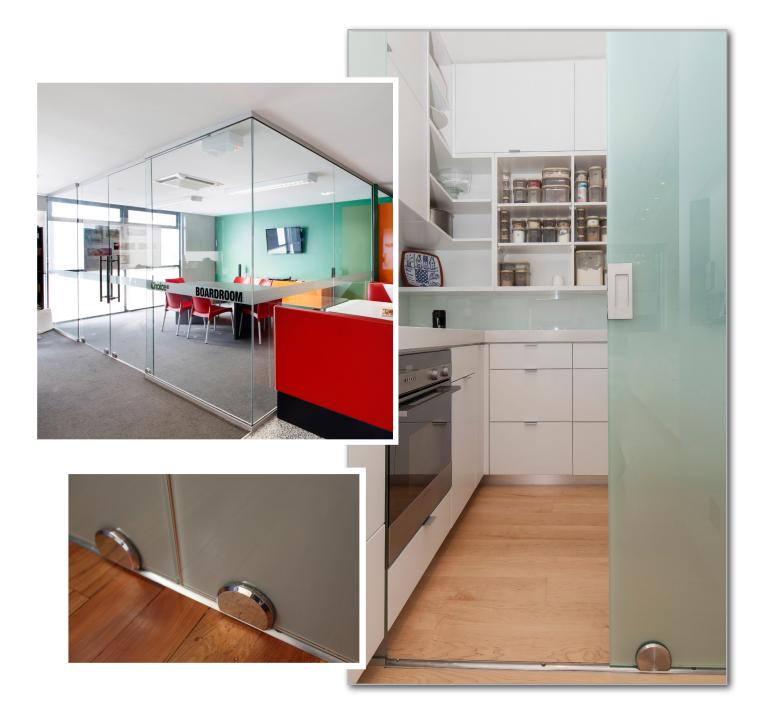

## EUROROLLER sliding system

The Euroroller achieves smooth movement using two stainless steel base rollers of 90mm diameter which effortlessly glide over the slim profile, stainless steel track.

Combined with a top channel guide, this simple and smart system allows for any combination of door and side panel sizes, with weight loading up to 150kg per door.

## technical detail

•

- Manufactured from 316 grade stainless steel
- Finish: rollers supplied in satin or polished finish, floor track supplied satin finish only
- Suits 10mm and 12mm glass thickness
- Max door weight 150kg, two rollers per door
- Three pack options: **RS10-2SD**: 2m track, for single door

**RS10-4SD**: 4m track, for single door **RS10-4DD**: 4m track, for double doors

Each pack includes: Bottom Track (2 or 4m), 2 Rollers & 2 Stops per door, COM1 top channel guide (2or 4m), Felt seal, 2 COM3 End caps