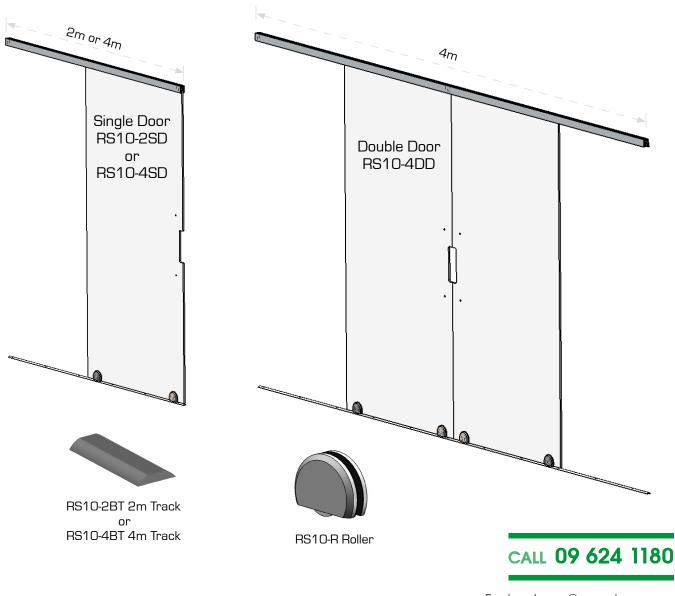

## technical detail

•

- Manufactured from 316 grade stainless steel
- Finish: rollers supplied in satin or polished finish, floor track supplied satin finish only
- Suits 10mm and 12mm glass thickness
- Max door weight 150kg, two rollers per door
- Three pack options: **RS10-2SD**: 2m track, for single door

**RS10-4SD**: 4m track, for single door **RS10-4DD**: 4m track, for double doors

Each pack includes: Bottom Track (2 or 4m), 2 Rollers & 2 Stops per door, COM1 top channel guide (2or 4m), Felt seal, 2 COM3 End caps