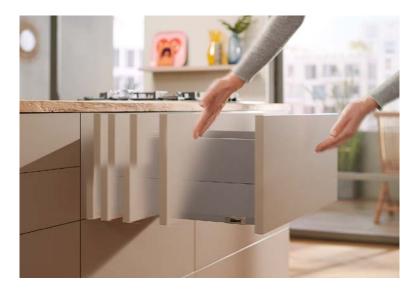

# Synchronised feather-light glide

Thanks to full synchronisation, pull-outs open with ultimate ease. The new box system is characterised by a smooth opening and closing action that will convince kitchen buyers.

Interface for optional components Equip MERIVOBOX with motion technologies and side stabilisers to suit your needs – also possible at a later stage of the manufacturing process.