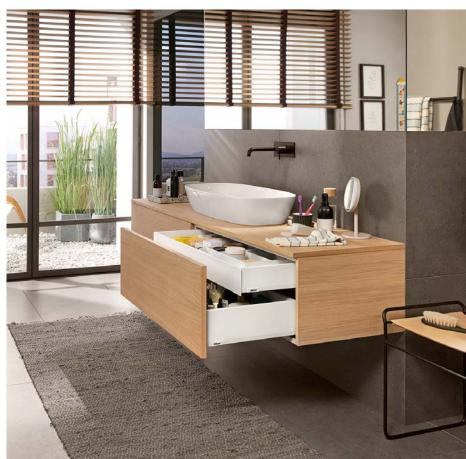

# In the bathroom

MERIVOBOX looks just as good in the bathroom, regardless of the application. Be it in the form of the SPACE TOWER or a conventional washstand, maximise the existing space and make day-to-day life easier. A stunning design enables you to meet customer requirements – no matter which version you opt for.