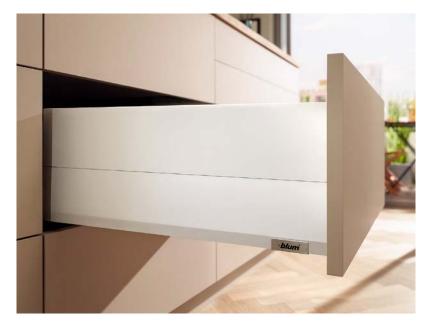

### Design

MERIVOBOX boasts straight lines and a striking look. Create your own diverse and unmistakable range of furniture! Modern minimalism meets distinctive design.

# Opt for a unique design

# The choice is yours

Ablum"

MERIVOBOX is available in both silk white matt and orion grey matt to either discretely fit within the space or stand out as a feature. Be it in a kitchen, bathroom, laundry or bedroom, your hardware will amplify the design.