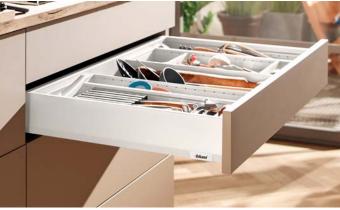

# Cutlery insert and drawer frame

Everything where it should be, from forks to wooden spoons. AMBIA-LINE gives you clear visibility of all contents.