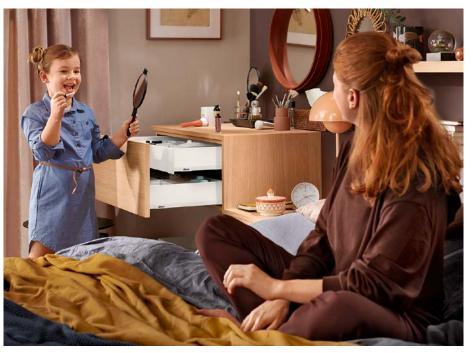

# In the bedroom and wardrobe

Either as a bedside cabinet or cosmetics unit, MERIVOBOX is practical for day-to-day use – and a plus for real bookworms and little beauty queens alike.