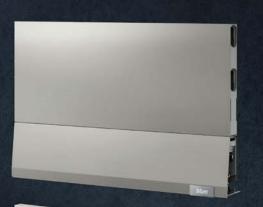

# One drawer side – countless possibilities

Drawer sides form the frame of the drawer. The integrated platform interface makes it easy to add a variety of components: MERIVOBOX modular with a gallery or a closed metal side with BOXCAP. The range is rounded off by monolithic high fronted pull-out option MERIVOBOX pure – for a high-quality drawer design with closed sides. It is therefore extremely easy to create differentiation for your customers.

# **MERIVOBOX** pure in E height

One side piece with no additional components creates a clean design with modern minimalism.

**MERIVOBOX modular with BOXCAP in F height** A large, BOXCAP pull-out on an M height drawer for closed sides at an even greater height.