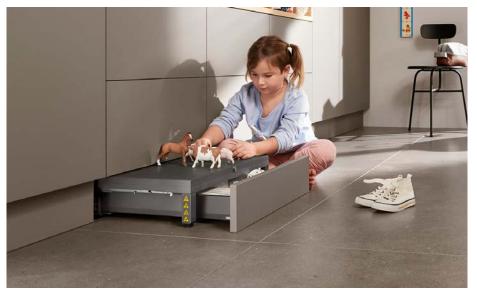

### In the playroom

MERIVOBOX with SPACE STEP creates additional storage space for toys and gives users easy access and quick clean up when required.