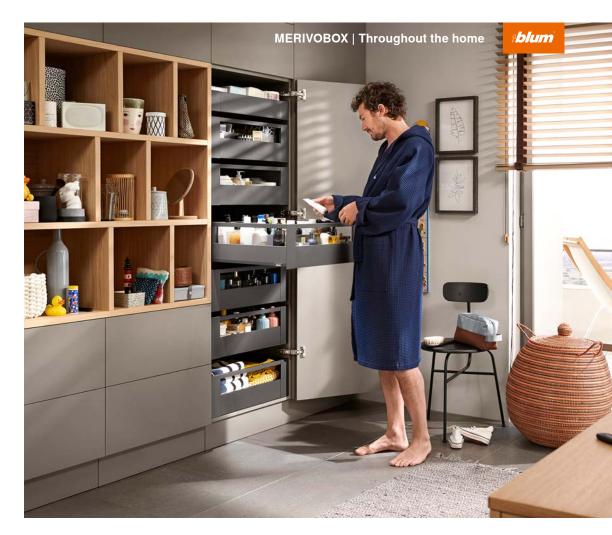

# MERIVOBOX throughout the home

A box system that proves its worth in the kitchen is also ideally suited to other living areas. The top quality look of MERIVOBOX blends seamlessly into any home.

### In the study

Equip your home office with MERIVOBOX and make working from home a cinch. Pens, pads and folders are exactly where they should be and immediately to hand.

### In the playroom

MERIVOBOX with SPACE STEP creates additional storage space for toys and gives users easy access and quick clean up when required.

# In the bathroom

MERIVOBOX looks just as good in the bathroom, regardless of the application. Be it in the form of the SPACE TOWER or a conventional washstand, maximise the existing space and make day-to-day life easier. A stunning design enables you to meet customer requirements – no matter which version you opt for.

# In the bedroom and wardrobe

Either as a bedside cabinet or cosmetics unit, MERIVOBOX is practical for day-to-day use – and a plus for real bookworms and little beauty queens alike.