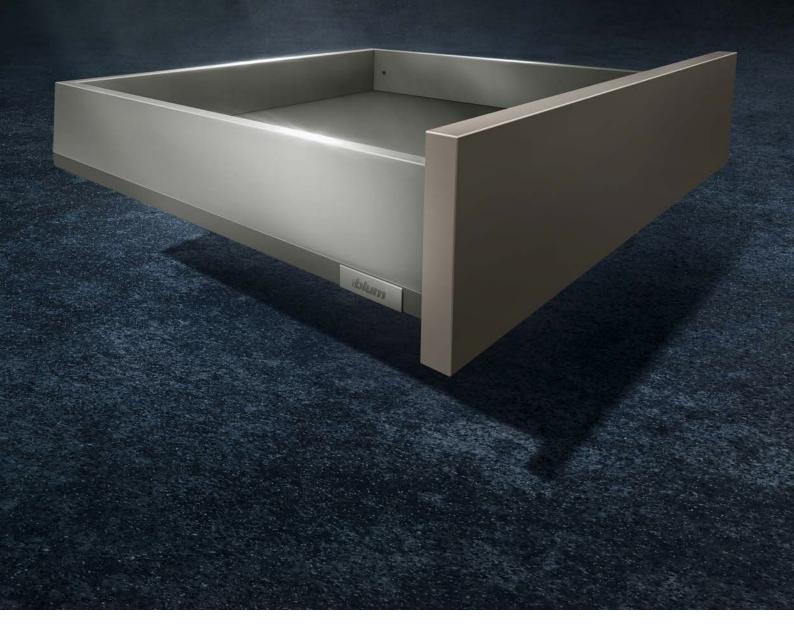

# MERIVOBOX.

Offering variety has never been so easy.

### Design

MERIVOBOX boasts straight lines and a striking look. Create your own diverse and unmistakable range of furniture! Modern minimalism meets distinctive design.

# Exposed metal parts

Metal components and a coordinated colour scheme create a top quality look without any nylon components – even for the version with a gallery.

**Distinctive drawer side design** The slim drawer side has a distinctive design line that creates exciting light reflections.

# **Branding element**

Add your own branding to the drawer side – simply slide on the branding element for consistent positioning. Or not. Drawer sides have a sleek look even without a branding element.