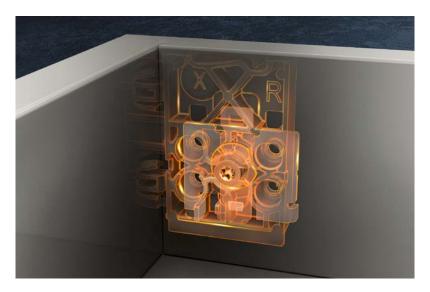

Interface for optional components Equip MERIVOBOX with motion technologies and side stabilisers to suit your needs – also possible at a later stage of the manufacturing process.

# Improve your efficiency with well-thought-out assembly

Every MERIVOBOX option can be implemented quickly and easily thanks to the consistent platform concept. The box system has simple, clearly labelled and easily accessible 3-dimensional adjustment options for side, height and tilt adjustment, which are the same for every drawer side.