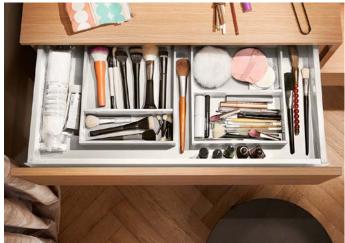

# **Drawer frame**

Be it beauty accessories or odds and ends, everything is always tidy and to hand thanks to the inner dividing system.

**Everything nice and tidy** Cross galleries and lateral dividers can be positioned flexibly so you can adapt MERIVOBOX to suit storage items.