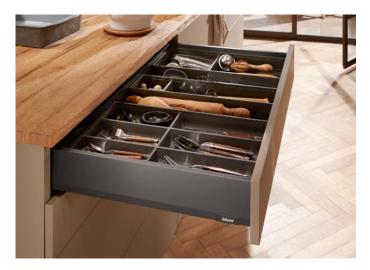

# Cutlery insert and drawer frame

Everything where it should be, from forks to wooden spoons. AMBIA-LINE gives you clear visibility of all contents.