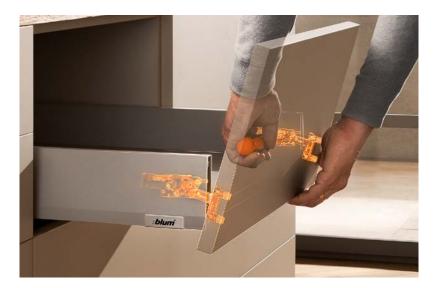

# Fast, reliable assembly and removal of fronts

You can easily insert the front thanks to the holding position, even when a pull-out is already in place. Very wide fronts can also be easily removed, even by a single person.

# Improve your efficiency with well-thought-out assembly

Every MERIVOBOX option can be implemented quickly and easily thanks to the consistent platform concept. The box system has simple, clearly labelled and easily accessible 3-dimensional adjustment options for side, height and tilt adjustment, which are the same for every drawer side.