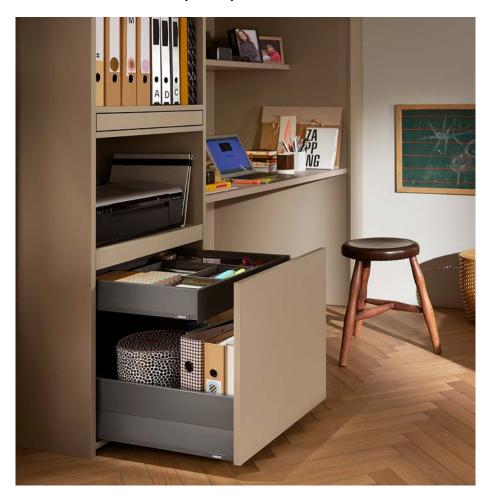

### In the study

Equip your home office with MERIVOBOX and make working from home a cinch. Pens, pads and folders are exactly where they should be and immediately to hand.

# MERIVOBOX throughout the home

A box system that proves its worth in the kitchen is also ideally suited to other living areas. The top quality look of MERIVOBOX blends seamlessly into any home.