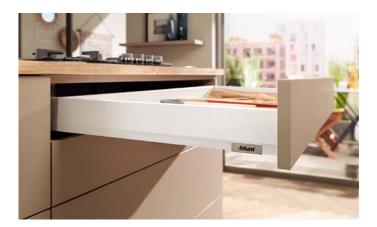

# Exposed metal parts

Metal components and a coordinated colour scheme create a top quality look without any nylon components – even for the version with a gallery.

**Distinctive drawer side design** The slim drawer side has a distinctive design line that creates exciting light reflections.

# **Branding element**

Add your own branding to the drawer side – simply slide on the branding element for consistent positioning. Or not. Drawer sides have a sleek look even without a branding element.