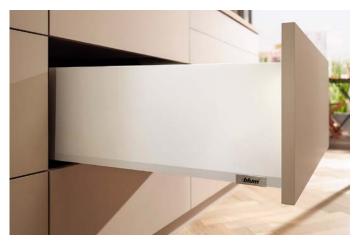

# One drawer side – countless possibilities

Drawer sides form the frame of the drawer. The integrated platform interface makes it easy to add a variety of components: MERIVOBOX modular with a gallery or a closed metal side with BOXCAP. The range is rounded off by monolithic high fronted pull-out option MERIVOBOX pure – for a high-quality drawer design with closed sides. It is therefore extremely easy to create differentiation for your customers.

# **MERIVOBOX** pure in E height

One side piece with no additional components creates a clean design with modern minimalism.

**MERIVOBOX modular with BOXCAP in F height** A large, BOXCAP pull-out on an M height drawer for closed sides at an even greater height.