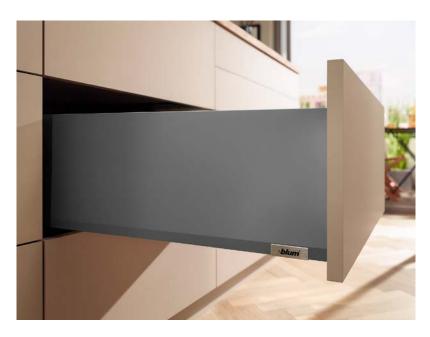

### Design

MERIVOBOX boasts straight lines and a striking look. Create your own diverse and unmistakable range of furniture! Modern minimalism meets distinctive design.

# The choice is yours

Ablum"

MERIVOBOX is available in both silk white matt and orion grey matt to either discretely fit within the space or stand out as a feature. Be it in a kitchen, bathroom, laundry or bedroom, your hardware will amplify the design.

MERIVOBOX modular with BOXCAP in silk white matt

MERIVOBOX pure in orion grey matt