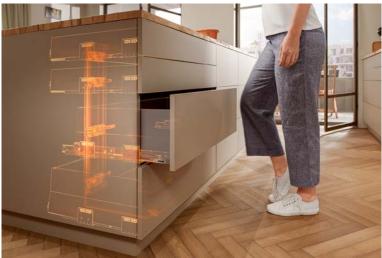

# Improve your efficiency with well-thought-out assembly

Every MERIVOBOX option can be implemented quickly and easily thanks to the consistent platform concept. The box system has simple, clearly labelled and easily accessible 3-dimensional adjustment options for side, height and tilt adjustment, which are the same for every drawer side.

# **Tilt adjustment**

You can adjust the front connector plate in just a few simple steps – no matter which drawer side height you use.