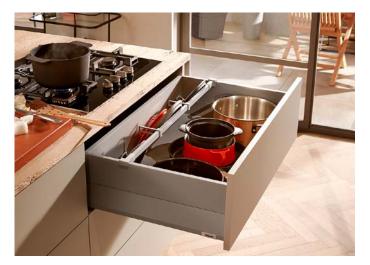

# Vertical stability and full load bearing capacity

The box system is exceptionally stable thanks to the unique L-shape of the cabinet profile. What is more, it has a high dynamic carrying capacity of 40 or 70 kg.