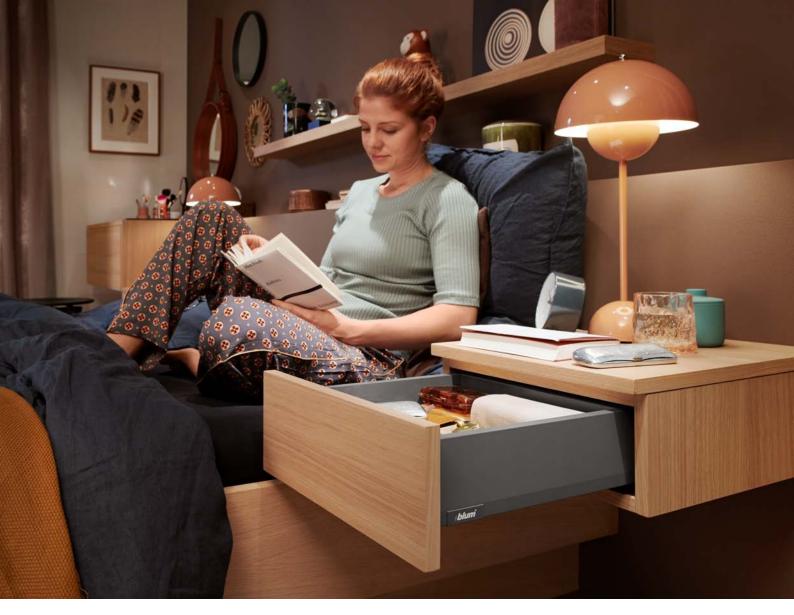

# In the bedroom and wardrobe

Either as a bedside cabinet or cosmetics unit, MERIVOBOX is practical for day-to-day use – and a plus for real bookworms and little beauty queens alike.