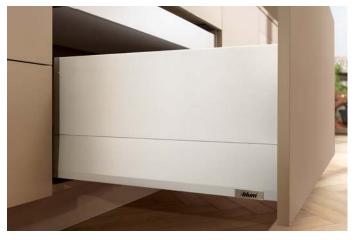

# One drawer side – countless possibilities

Drawer sides form the frame of the drawer. The integrated platform interface makes it easy to add a variety of components: MERIVOBOX modular with a gallery or a closed metal side with BOXCAP. The range is rounded off by monolithic high fronted pull-out option MERIVOBOX pure – for a high-quality drawer design with closed sides. It is therefore extremely easy to create differentiation for your customers.

# **MERIVOBOX** in M height

Drawer side height M is a true all-rounder – as a drawer, but also as a base for all high fronted pull-out options.

MERIVOBOX modular with gallery Create a clean cut design with the use of exposed metal components.