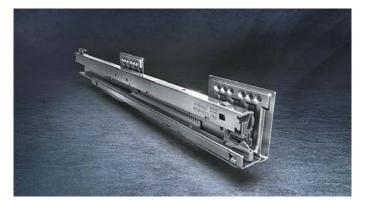

# Cabinet profile as the basis of the platform

You can use the same fixing position (height and depth) for all applications – be it with BLUMOTION, SERVO-DRIVE or TIP-ON BLUMOTION, with side stabilisers or for inner drawers. Simply drill into the cabinet in the same way every time and then decide which solution you wish to install.

# Vertical stability and full load bearing capacity

The box system is exceptionally stable thanks to the unique L-shape of the cabinet profile. What is more, it has a high dynamic carrying capacity of 40 or 70 kg.