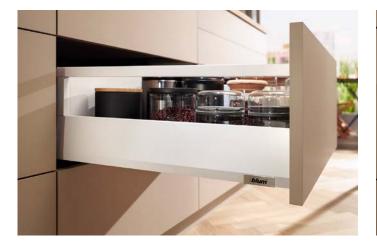

# One drawer side – countless possibilities

Drawer sides form the frame of the drawer. The integrated platform interface makes it easy to add a variety of components: MERIVOBOX modular with a gallery or a closed metal side with BOXCAP. The range is rounded off by monolithic high fronted pull-out option MERIVOBOX pure – for a high-quality drawer design with closed sides. It is therefore extremely easy to create differentiation for your customers.

# **MERIVOBOX** pure in E height

One side piece with no additional components creates a clean design with modern minimalism.

**MERIVOBOX modular with BOXCAP in F height** A large, BOXCAP pull-out on an M height drawer for closed sides at an even greater height.