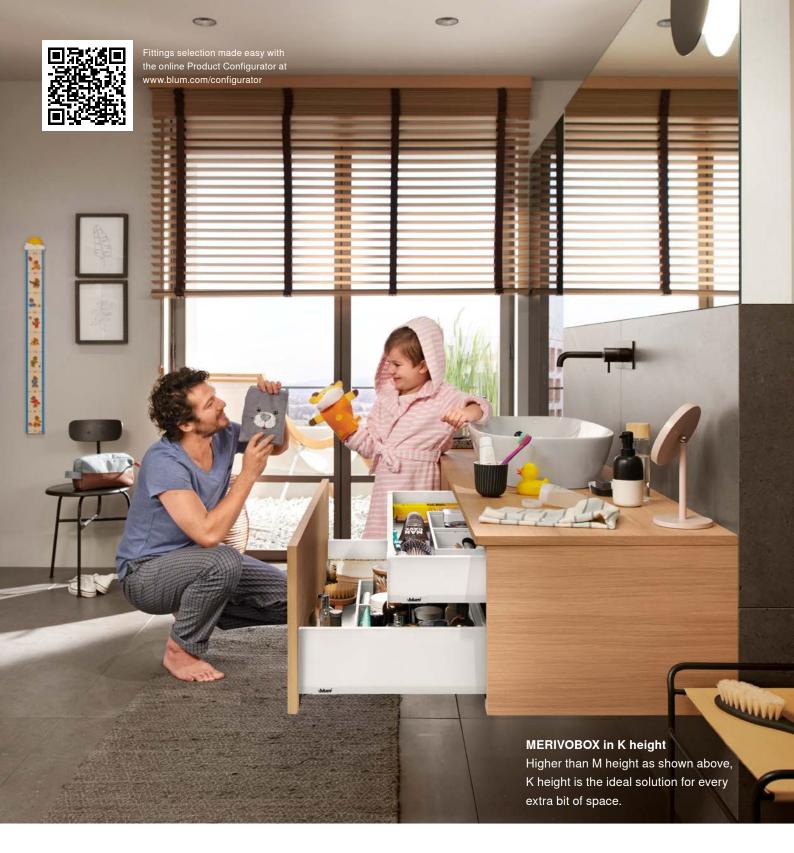

# **MERIVOBOX** in N height

The perfect solution for shallow spaces like under the hob or in the toe kick.

# **MERIVOBOX** in M height

Drawer side height M is a true all-rounder – as a drawer, but also as a base for all high fronted pull-out options.

MERIVOBOX modular with gallery Create a clean cut design with the use of exposed metal components.