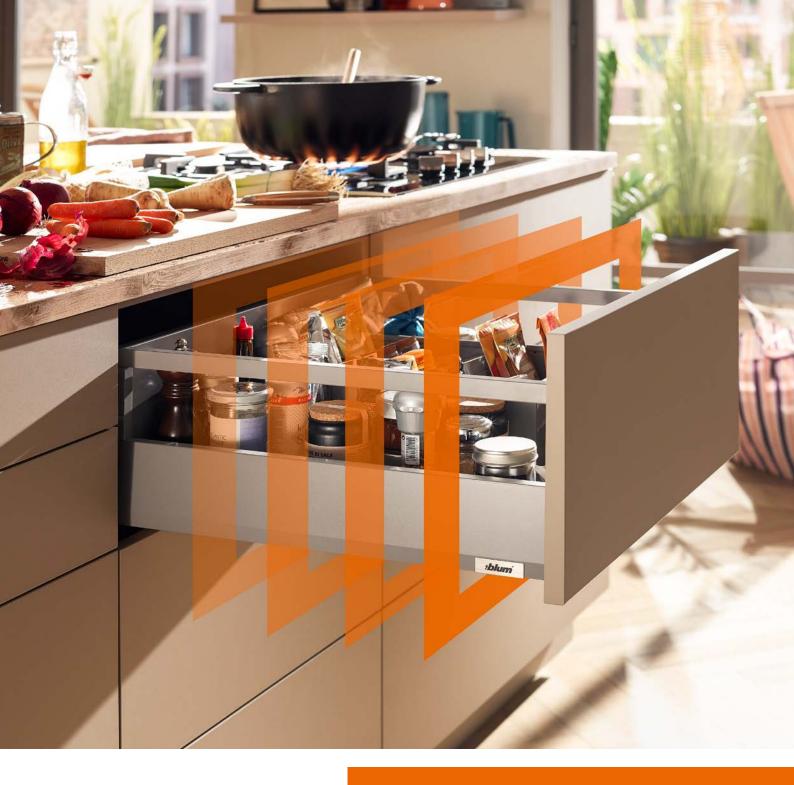

# Vertical stability and full load bearing capacity

The box system is exceptionally stable thanks to the unique L-shape of the cabinet profile. What is more, it has a high dynamic carrying capacity of 40 or 70 kg.

# Synchronised feather-light glide

Thanks to full synchronisation, pull-outs open with ultimate ease. The new box system is characterised by a smooth opening and closing action that will convince kitchen buyers.