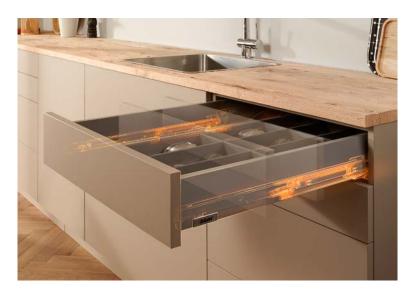

# AMBIA-LINE – organisation at its best

The elegant frames of the AMBIA-LINE inner dividing system complement MERIVOBOX perfectly.

# Cutlery insert and drawer frame

Everything where it should be, from forks to wooden spoons. AMBIA-LINE gives you clear visibility of all contents.