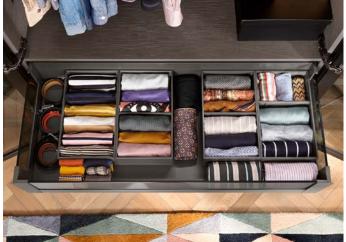

# One drawer side – countless possibilities

Drawer sides form the frame of the drawer. The integrated platform interface makes it easy to add a variety of components: MERIVOBOX modular with a gallery or a closed metal side with BOXCAP. The range is rounded off by monolithic high fronted pull-out option MERIVOBOX pure – for a high-quality drawer design with closed sides. It is therefore extremely easy to create differentiation for your customers.

# The easy way to offer variety

MERIVOBOX is based on a platform concept so you can create a broad range of drawers and pull-outs with just a few components – and all with the same easy assembly process. This simplifies production processes and increases efficiency.