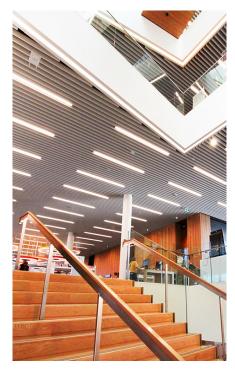

## **ECLIPSE ALUMINIUM BAFFLE**

Suspended Ceiling Baffle

## **PRODUCT SUMMARY**

- Eclipse Aluminium Baffle is an elegant linear ceiling, made up of extruded aluminium profiles.
- Has a sleek and seamless appearance. Appropriate for airports, malls, offices, hotel foyers, museums and commercial areas.
- The baffles are aesthetically pleasing and easy to maintain. Unlike timber, the baffle doesn't warp. Powdercoating options allow for a timber look.
- Can be installed with integrated lighting options; Gridlux can be incorporated into the aluminium extrusion and the luminaires are flush with the base of the baffle.
- 500+ Resene and Dulux powdercoat colours, 15 MetWood finishes, bespoke and others available upon request. An antimicrobial coating can be applied for when used in hygiene and medical spaces.
- Unique and client specific in its suspension system options.
- Add acoustic absorption behind for good reverberation control/high NRC.