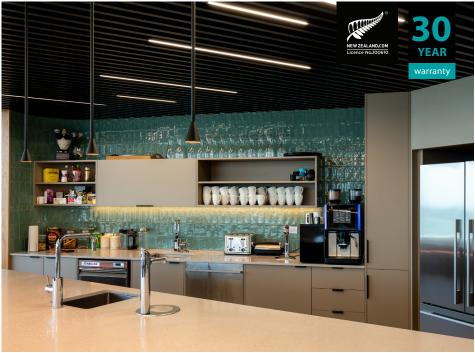

## **PRODUCT SUMMARY**

- Eclipse Aluminium Baffle is an elegant linear ceiling, made up of extruded aluminium profiles.
- Has a sleek and seamless appearance. Appropriate for airports, malls, offices, hotel foyers, museums and commercial areas.
- The baffles are aesthetically pleasing and easy to maintain. Unlike timber, the baffle doesn't warp. Powdercoating options allow for a timber look.
- Can be installed with integrated lighting options; Gridlux can be incorporated into the aluminium extrusion and the luminaires are flush with the base of the baffle.
- 500+ Resene and Dulux powdercoat colours, 15 MetWood finishes, bespoke and others available upon request. An antimicrobial coating can be applied for when used in hygiene and medical spaces.
- Unique and client specific in its suspension system options.
- Add acoustic absorption behind for good reverberation control/high NRC.