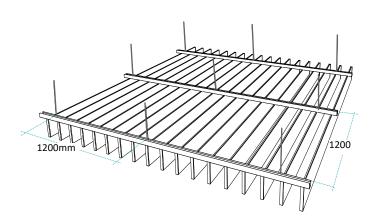

## **PRODUCT SUMMARY**

- Eclipse Aluminium Baffle is an elegant linear ceiling, made up of extruded aluminium profiles.
- Has a sleek and seamless appearance. Appropriate for airports, malls, offices, hotel foyers, museums and commercial areas.
- The baffles are aesthetically pleasing and easy to maintain. Unlike timber, the baffle doesn't warp. Powdercoating options allow for a timber look.
- Can be installed with integrated lighting options; Gridlux can be incorporated into the aluminium extrusion and the luminaires are flush with the base of the baffle.
- 500+ Resene and Dulux powdercoat colours, 15 MetWood finishes, bespoke and others available upon request. An antimicrobial coating can be applied for when used in hygiene and medical spaces.
- Unique and client specific in its suspension system options.
- Add acoustic absorption behind for good reverberation control/high NRC.