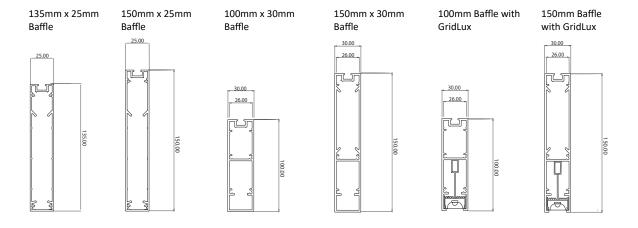

## **PRODUCT SUMMARY**

- Eclipse Aluminium Baffle is an elegant linear ceiling, made up of extruded aluminium profiles.
- Has a sleek and seamless appearance. Appropriate for airports, malls, offices, hotel foyers, museums and commercial areas.
- The baffles are aesthetically pleasing and easy to maintain. Unlike timber, the baffle doesn't warp. Powdercoating options allow for a timber look.
- Can be installed with integrated lighting options; Gridlux can be incorporated into the aluminium extrusion and the luminaires are flush with the base of the baffle.
- 500+ Resene and Dulux powdercoat colours, 15 MetWood finishes, bespoke and others available upon request. An antimicrobial coating can be applied for when used in hygiene and medical spaces.
- Unique and client specific in its suspension system options.
- Add acoustic absorption behind for good reverberation control/high NRC.