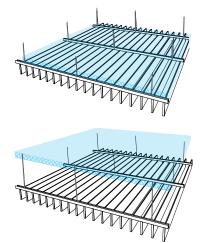

## **PRODUCT SUMMARY**

- Eclipse Aluminium Baffle is an elegant linear ceiling, made up of extruded aluminium profiles.
- Has a sleek and seamless appearance. Appropriate for airports, malls, offices, hotel foyers, museums and commercial areas.
- The baffles are aesthetically pleasing and easy to maintain. Unlike timber, the baffle doesn't warp. Powdercoating options allow for a timber look.
- Can be installed with integrated lighting options; Gridlux can be incorporated into the aluminium extrusion and the luminaires are flush with the base of the baffle.
- 500+ Resene and Dulux powdercoat colours, 15 MetWood finishes, bespoke and others available upon request. An antimicrobial coating can be applied for when used in hygiene and medical spaces.
- Unique and client specific in its suspension system options.
- Add acoustic absorption behind for good reverberation control/high NRC.