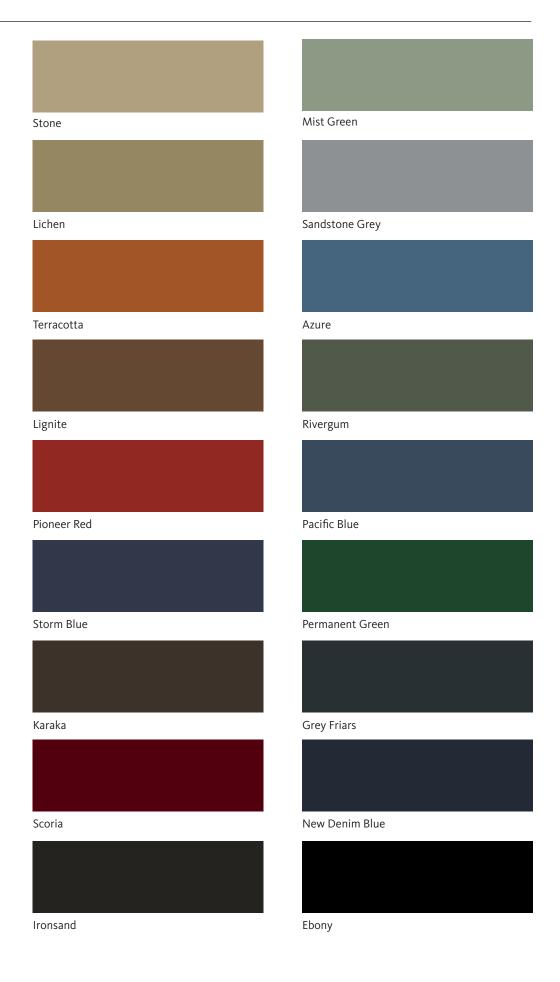

## COLOUR FOR THE FUTURE

COLORSTEEL® ENDURA® prepainted steel offers an extensive range of 24 designer colours to suit all locations and designs. Each has been carefully chosen to reflect the bold tones and subtle hues of New Zealand's natural landscape, providing inspiration for architects, builders and home owners. So whether you choose to live in the countryside, bush, suburbs or inner city, COLORSTEEL® ENDURA® prepainted steel provides the perfect colour palette for traditional, contemporary and eclectic designs.