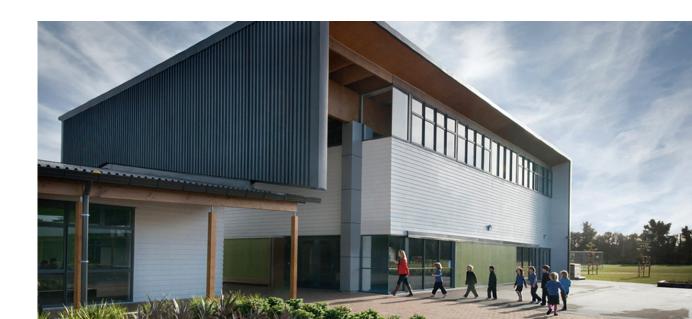

## COLOUR FOR THE FUTURE

COLORSTEEL® ENDURA® prepainted steel offers an extensive range of 24 designer colours to suit all locations and designs. Each has been carefully chosen to reflect the bold tones and subtle hues of New Zealand's natural landscape, providing inspiration for architects, builders and home owners. So whether you choose to live in the countryside, bush, suburbs or inner city, COLORSTEEL® ENDURA® prepainted steel provides the perfect colour palette for traditional, contemporary and eclectic designs.

For those requiring a fully integrated solution, COLORSTEEL® ENDURA® prepainted steel is perfectly suited to a majority of exterior architectural applications, including roofing, cladding, garage doors, spouting and fencing.

COLORSTEEL® ENDURA® prepainted steel is the perfect choice for mild, moderate and severe environments throughout New Zealand. It is the ideal, cost-effective roofing and cladding choice for most residential homes and commercial buildings located in New Zealand's inland environments.